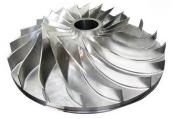

Bushings, Bearings, Conveyor Rollers, Rails, Transfer Fingers & Arms, Wheels, Blades, Knives, Pump Shafts, Bearing & Transfer Shafts, Stators, Gears, Couplers, Levers, Pulleys, Idlers, Mixing Rollers & More...