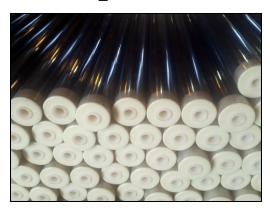

Bushings, Bearings, Conveyor Rollers, Rails, Transfer Fingers & Arms, Wheels, Blades, Knives, Pump Shafts, Bearing & Transfer Shafts, Stators, Gears, Couplers, Levers, Pulleys, Idlers, Mixing Rollers & More...