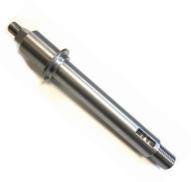

Bushings, Bearings, Conveyor Rollers, Rails, Transfer Fingers & Arms, Wheels, Blades, Knives, Pump Shafts, Bearing & Transfer Shafts, Stators, Gears, Couplers, Levers, Pulleys, Idlers, Mixing Rollers & More...