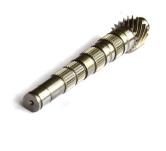

Bushings, Bearings, Conveyor Rollers, Rails, Transfer Fingers & Arms, Wheels, Blades, Knives, Pump Shafts, Bearing & Transfer Shafts, Stators, Gears, Couplers, Levers, Pulleys, Idlers, Mixing Rollers & More...