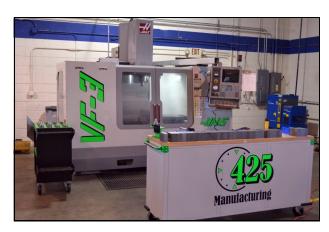

## **Protoype & Production**

**Haas VF-3 CNC Vertical Machining Center** X Axis 40" - Y Axis 20" - Z Axis 25" 30 Horsepower and Max. part weight of 3,500 lbs.

**Haas SL30 CNC Turning Center** 10" Chuck a Max. part diameter of 28" and a Max. part weight of 500 lbs. when using the tailstock.