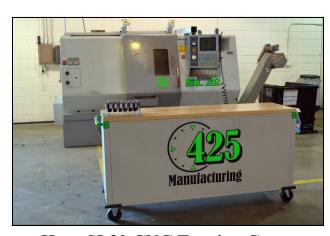

## **Protoype & Production**

**Haas VF-3 CNC Vertical Machining Center** X Axis 40" - Y Axis 20" - Z Axis 25" 30 Horsepower and Max. part weight of 3,500 lbs.

**Haas SL30 CNC Turning Center** 10" Chuck a Max. part diameter of 28" and a Max. part weight of 500 lbs. when using the tailstock.