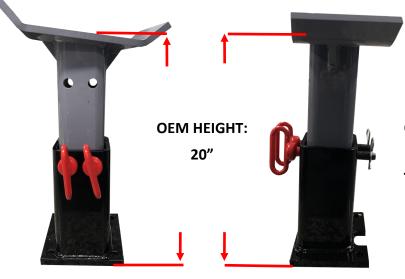

#### **PROBLEM:**

Customers had issues with OEM boom supports.

They are too tall for loading on trailers and transporting.

### **OUR SOLUTION:**

425 Mfg's Aftermarket Adjustable Boom Support

Lowers down 8" using two pull pins. Makes loading and transporting easier, and still can be lifted to OEM height.

425 Manufacturing is an Aftermarket Parts Manufacturer and not affiliated with or authorized by EPIROC®. Our parts are manufactured in our facility in Rockford, IL USA