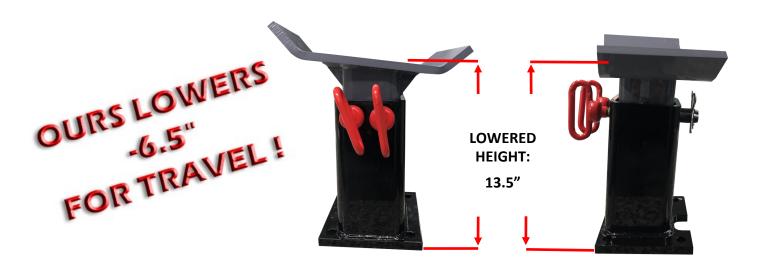

### **OUR SOLUTION:**

425 Mfg's Aftermarket Adjustable Boom Support

Lowers down 8" using two pull pins. Makes loading and transporting easier, and still can be lifted to OEM height.

425 Manufacturing is an Aftermarket Parts Manufacturer and not affiliated with or authorized by EPIROC®. Our parts are manufactured in our facility in Rockford, IL USA