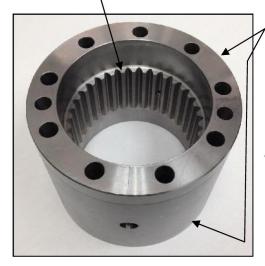

## **Floating Adapter**

425 Aftermarket Cap P/N 2035 425 Aftermarket Housing P/N 2034

> Replaces EPIROC® P/N 4350 2582 28

MULTI-USE Splined Hub & Cap Assembly

**425 Aftermarket P/N 1830**Replaces EPIROC® P/N 4350 2580 02
Adapter Piston with 2-3/8"-5 Threads

425 Manufacturing is an Aftermarket Parts Manufacturer and not affiliated with or authorized by EPIROC®

—Double Sided for MULTI-USE (On O.E.M. Piston / Adapter only wears out 1/2 of gear spline.)

MULTI-USE Splined Hub made from 4140 Pre-Hardened Material