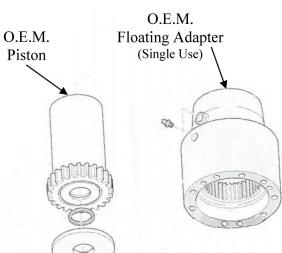

## **Floating Adapter**

425 Aftermarket Cap P/N 2035 425 Aftermarket Housing P/N 2034

> Replaces EPIROC® P/N 4350 2582 28

MULTI-USE Splined Hub & Cap Assembly

**425 Aftermarket P/N 1830**Replaces EPIROC® P/N 4350 2580 02
Adapter Piston with 2-3/8"-5 Threads

425 Manufacturing is an Aftermarket Parts Manufacturer and not affiliated with or authorized by EPIROC®

—Double Sided for MULTI-USE (On O.E.M. Piston / Adapter only wears out 1/2 of gear spline.)

MULTI-USE Splined Hub made from 4140 Pre-Hardened Material