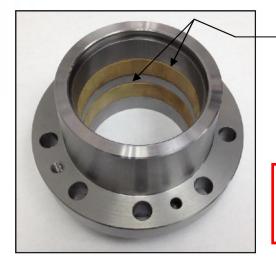

## **Floating Adapter**

425 Aftermarket Cap P/N 2035 425 Aftermarket Housing P/N 2034

> Replaces EPIROC® P/N 4350 2582 28

MULTI-USE Splined Hub & Cap Assembly

**425 Aftermarket P/N 1830**Replaces EPIROC® P/N 4350 2580 02
Adapter Piston with 2-3/8"-5 Threads

Adapter / Piston is made from 4140 Pre-Hardened material and body / gear teeth are Nitrated for maximum wear resistance.

Nitrated gear teeth for maximum wear resistance.

- Replaceable Phenolic Rings

MULTI-USE Cap made from 4140 Pre-Hardened Material