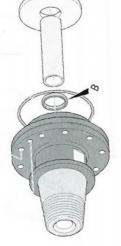

## **Floating Adapter**

425 Aftermarket Cap P/N 2035 425 Aftermarket Housing P/N 2034

> Replaces EPIROC® P/N 4350 2582 28

MULTI-USE Splined Hub & Cap Assembly

**425 Aftermarket P/N 1830**Replaces EPIROC® P/N 4350 2580 02
Adapter Piston with 2-3/8"-5 Threads

Adapter / Piston is made from 4140 Pre-Hardened material and body / gear teeth are Nitrated for maximum wear resistance.

Nitrated gear teeth for maximum wear resistance.

- Replaceable Phenolic Rings

MULTI-USE Cap made from 4140 Pre-Hardened Material