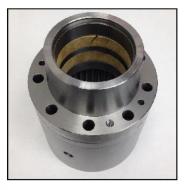

## **Floating Adapter**

425 Aftermarket Cap P/N 2035 425 Aftermarket Housing P/N 2034

> Replaces EPIROC® P/N 4350 2582 28

MULTI-USE Splined Hub & Cap Assembly

**425 Aftermarket P/N 1830**Replaces EPIROC® P/N 4350 2580 02
Adapter Piston with 2-3/8"-5 Threads

425 Manufacturing is an Aftermarket Parts Manufacturer and not affiliated with or authorized by EPIROC®

—Double Sided for MULTI-USE (On O.E.M. Piston / Adapter only wears out 1/2 of gear spline.)

MULTI-USE Splined Hub made from 4140 Pre-Hardened Material