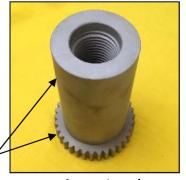

## **Floating Adapter**

425 Aftermarket Cap P/N 2035 425 Aftermarket Housing P/N 2034

> Replaces EPIROC® P/N 4350 2582 28

MULTI-USE Splined Hub & Cap Assembly

**425 Aftermarket P/N 1830**Replaces EPIROC® P/N 4350 2580 02
Adapter Piston with 2-3/8"-5 Threads

Adapter / Piston is made from 4140 Pre-Hardened material and body / gear teeth are Nitrated for maximum wear resistance.

Nitrated gear teeth for maximum wear resistance.

- Replaceable Phenolic Rings

MULTI-USE Cap made from 4140 Pre-Hardened Material

425 Manufacturing is an Aftermarket Parts Manufacturer and not affiliated with or authorized by EPIROC®

—Double Sided for MULTI-USE (On O.E.M. Piston / Adapter only wears out 1/2 of gear spline.)

MULTI-USE Splined Hub made from 4140 Pre-Hardened Material