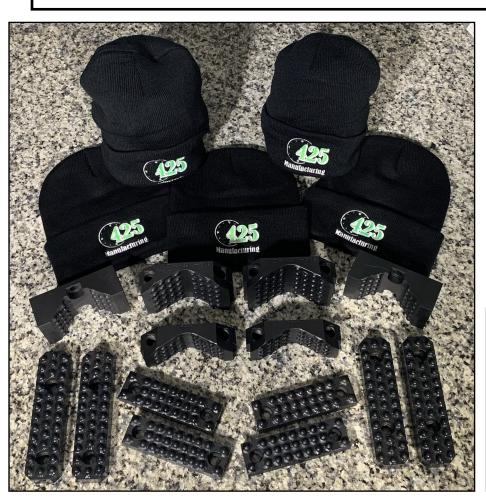

### November 1st - December 1st, 2020

From November 1st thru December 1st, 2020 we have a promotion that gives to everyone involved. When you buy our 425 Manufacturing Aftermarket Breakout Table Jaws that fit your EPIROC®, FURUKAWA® or SANDVIK® equipment we will make a donation to the Salvation Army's 12 Hours of Salvation Toy Drive. You will also receive a limited edition 425 Manufacturing 12" solid knit beanie.

# 12" Beanie Sign Up Sheet

| 425 Aftermarket P/N | Fits O.E.M.<br>Mfg. | Replacement for O.E.M. P/N      | 425 Donation | # of Beanies<br>Eligible | Amount of Jaws<br>Purchased | # of Beanies |
|---------------------|---------------------|---------------------------------|--------------|--------------------------|-----------------------------|--------------|
| 1888                | EPIROC®             | N/A No Equivalent               | \$20.00 each | 1 per 2 pcs.             |                             |              |
| 1889                | EPIROC®             | N/A No Equivalent               | \$20.00 each | 1 per 2 pcs.             |                             |              |
| 1890                | EPIROC®             | N/A No Equivalent               | \$20.00 each | 1 per 2 pcs.             |                             |              |
| 3125                | EPIROC®             | 3222 3137 90                    | \$20.00 each | 1 per 2 pcs.             |                             |              |
| 3146                | EPIROC®             | 3222 3014 42                    | \$20.00 each | 1 per 2 pcs.             |                             |              |
| 2100                | EPIROC®             | 3128 0829 07 or<br>3222 3285 51 | \$10.00 each | 1 per 4 pcs.             |                             |              |
| 3434                | FURUKAWA®           | E083402050240                   | \$10.00 each | 1 per 4 pcs.             |                             |              |
| 3542                | SANDVIK®            | BG00338144                      | \$10.00 each | 1 per 4 pcs.             |                             |              |
|                     |                     |                                 |              | Totals                   |                             |              |