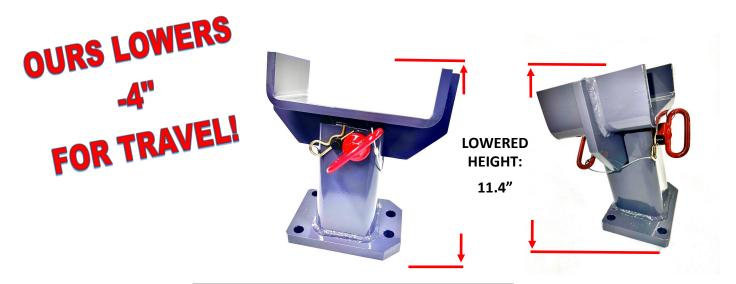

### **OUR SOLUTION:**

425 Mfg's Aftermarket Adjustable Boom Support

Lowers down 4" using two pull pins. Makes loading and transporting easier, and still can be lifted to OEM height.

425 Manufacturing is an Aftermarket Parts Manufacturer and not affiliated with or authorized by EPIROC®. Our parts are manufactured in our facility in Rockford, IL USA