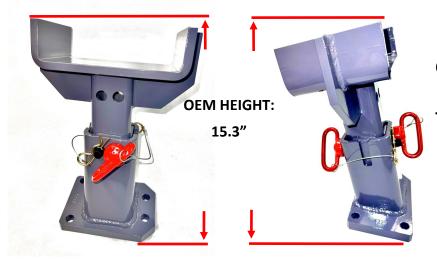

#### **PROBLEM:**

Customers had issues with OEM boom supports.

They are too tall for loading on trailers and transporting.