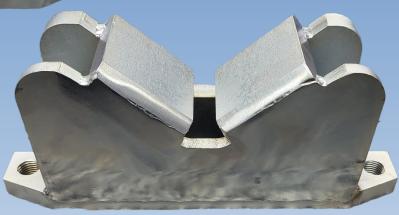

## What is the problem with the factory Drill Steel Support?

**Problem:** After installing the O.E.M. 3222 3300 90 Drill Steel Support Half the threads in the support seize to the piston rod that drives them almost immediately.