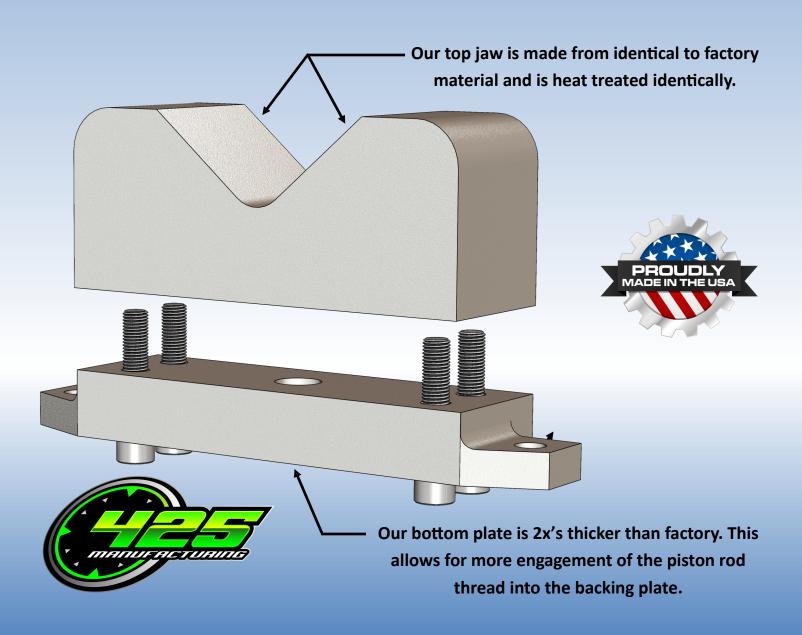

**Solution:** We made the support into a replaceable two piece system. Why throw away your piston every time your jaw wears out? With 425's two piece system you just replace the bottom plate when your piston eventually wears out.