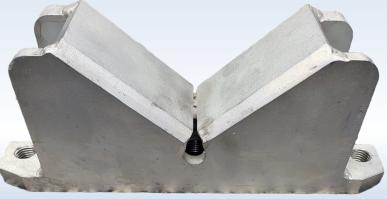

## What is the problem with the factory Drill Steel Support?

**Problem:** After installing the O.E.M. 3222 3300 90 Drill Steel Support Half the threads in the support seize to the piston rod that drives them almost immediately.

**Solution:** We made the support into a replaceable two piece system. Why throw away your piston every time your jaw wears out? With 425's two piece system you just replace the bottom plate when your piston eventually wears out.