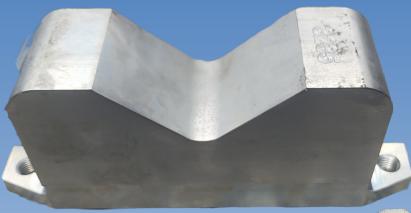

## What is the problem with the factory Drill Steel Support?

**Problem:** After installing the O.E.M. 3222 3300 90 Drill Steel Support Half the threads in the support seize to the piston rod that drives them almost immediately.