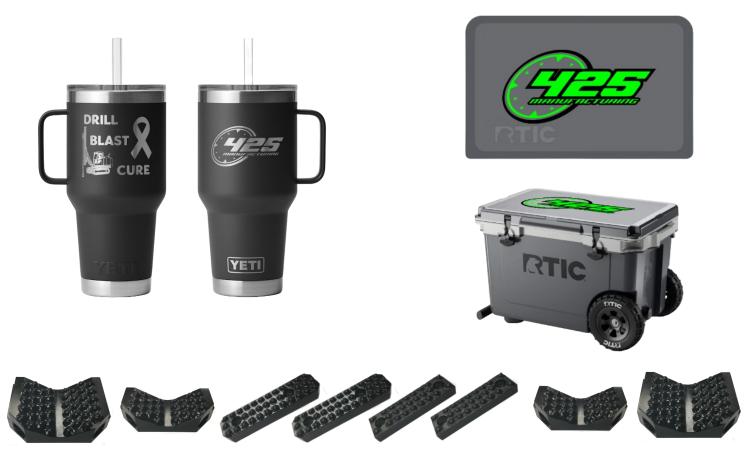

## **Kick In for Cancer – Special Promotion**

Support a Great Cause While Keeping Your Equipment Running Strong
From June 1st to June 30th, when you purchase 425 Manufacturing Aftermarket Breakout Table Jaws for EPIROC®, FURUKAWA®, or SANDVIK® equipment, we'll donate a portion of the proceeds to SM&SF's Kick In for Cancer fundraiser.

The same trusted consumable parts you rely on — now helping power a stronger community.

Strong parts. Stronger communities.

Plus — as a thank you: Based on your qualifying purchase, you can choose to receive either a limited edition **YETI** Rambler 35 oz. Straw Mug or an **RTIC** 52 QT Ultra-Light Wheeled Cooler.

425 Manufacturing is an Aftermarket Parts Manufacturer and not affiliated or authorized by any of the listed manufacturers. Our parts are manufactured in our facility in Rockford, IL - U.S.A.

| 425 Aftermar-<br>ket<br>P/N | Fits O.E.M. | Replacement for O.E.M. P/N      | 425 Donation<br>Amount \$ | # of Coolers<br>Eligible | # of YETI<br>Cups Eligible | Amount of<br>Jaws Pur-<br>chased | Total<br>Cups | Total<br>Coolers |
|-----------------------------|-------------|---------------------------------|---------------------------|--------------------------|----------------------------|----------------------------------|---------------|------------------|
| 1888                        | EPIROC®     | N/A No Equiva-<br>lent          | \$20.00 each              | 1 per 16<br>pcs.         | 1 per 4 pcs.               |                                  |               |                  |
| 1889                        | EPIROC®     | N/A No Equiva-<br>lent          | \$20.00 each              | 1 per 16 pcs.            | 1 per 4 pcs.               |                                  |               |                  |
| 1890                        | EPIROC®     | N/A No Equiva-<br>lent          | \$20.00 each              | 1 per 16 pcs.            | 1 per 4 pcs.               |                                  |               |                  |
| 2100                        | EPIROC®     | 3128 0829 07 or<br>3222 3285 51 | \$10.00 each              | 1 per 32 pcs.            | 1 per 8 pcs.               |                                  |               |                  |
| 3434                        | FURUKAWA®   | E083402050240                   | \$10.00 each              | 1 per 32<br>pcs.         | 1 per 8 pcs.               |                                  |               |                  |
| 3542                        | SANDVIK®    | BG00338144                      | \$10.00 each              | 1 per 32 pcs.            | 1 per 8 pcs.               |                                  |               |                  |
|                             |             |                                 |                           |                          | Totals                     |                                  |               |                  |